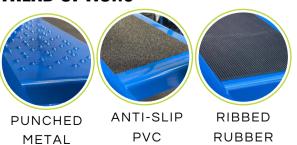

E 550MM(W) X 400MM(D)



**CUSTOMISABLE EXIT OPTIONS** 





|              |                 |        | OVERALL |        |        |                 |
|--------------|-----------------|--------|---------|--------|--------|-----------------|
| Product Code | Platform Height | Height | Width   | Length | Weight | Brake Type      |
| KL 02        | 500             | 1500   | 650     | 605    | 17     | Plunger Castors |
| KL 03        | 750             | 1750   | 650     | 758    | 18     | Plunger Castors |
| KL 04        | 1000            | 2000   | 650     | 911    | 28     | Plunger Castors |
| KL 05        | 1250            | 2250   | 850     | 1178   | 34     | Central Brake   |
| KL 06        | 1500            | 2500   | 850     | 1332   | 39     | Central Brake   |

## TREAD OPTIONS



## **COLOUR OPTIONS**