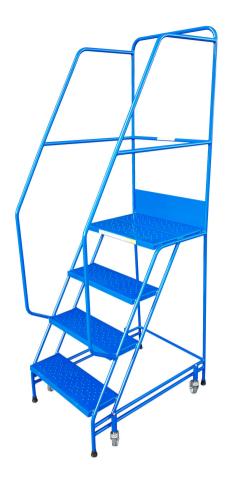

## KLIME-EZEE | KL LIGHT WEIGHT RANGE

The Light Weight Range shares the same design and specifications as the KE-Industrial Range but is crafted from 19mm tubing instead of 25mm, making it a lighter yet equally reliable option. This range is perfect for use in stores, archives, warehouses, and office environments, offering excellent versatility and adaptability. With a variety of color options, tread types, and exit configurations, you can customise it to fit your specific needs.

SAFE WORKING LOAD OF 300KG

WORKING PLATFORM SIZE 550MM(W) X 400MM(D)

**CUSTOMISABLE EXIT OPTIONS** 

|              |                 |        | OVERALL |        |        |                 |
|--------------|-----------------|--------|---------|--------|--------|-----------------|
| Product Code | Platform Height | Height | Width   | Length | Weight | Brake Type      |
| KL 02        | 500             | 1500   | 650     | 605    | 17     | Plunger Castors |
| KL 03        | 750             | 1750   | 650     | 758    | 18     | Plunger Castors |
| KL 04        | 1000            | 2000   | 650     | 911    | 28     | Plunger Castors |
| KL 05        | 1250            | 2250   | 850     | 1178   | 34     | Central Brake   |
| KL 06        | 1500            | 2500   | 850     | 1332   | 39     | Central Brake   |